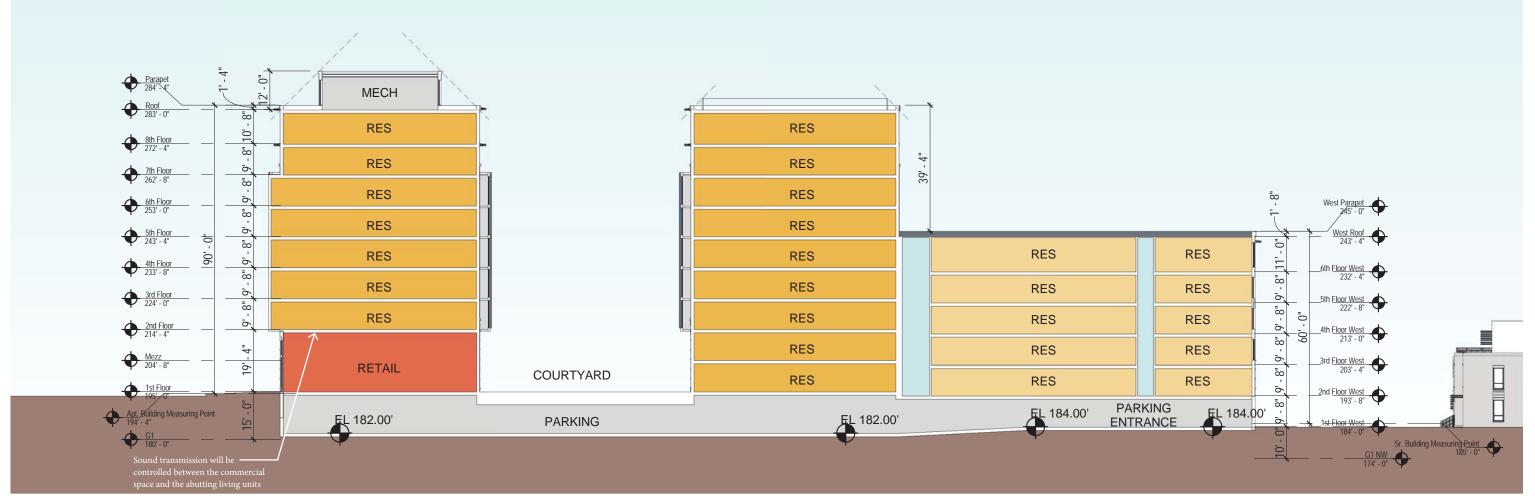

**Building Section** 

PARK VIEW COMMUNITY PARTNERS

Note: Sound transmission will be controlled between the commercial space and the abutting living units

Longitudinal Section 2

0 2017 Torti Gallas Urban, Inc. | 1326 H Street NE 2nd Floor Washington, DC 20002