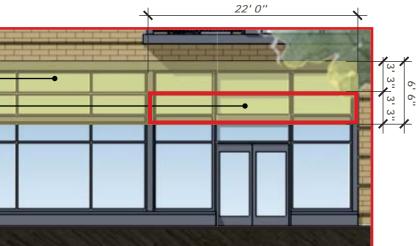

° 2017 Torti Gallas Urban, Inc. | 1326 H Street NE 2nd Floor Washington, DC 20002 East Elevation - Georgia Ave

PARK VIEW COMMUNITY PARTNERS

Typical Signage location - Signage to Meet District Standards

© 2017 Torti Gallas Urban, Inc. | 1326 H Street NE 2nd Floor Washington, DC 20002