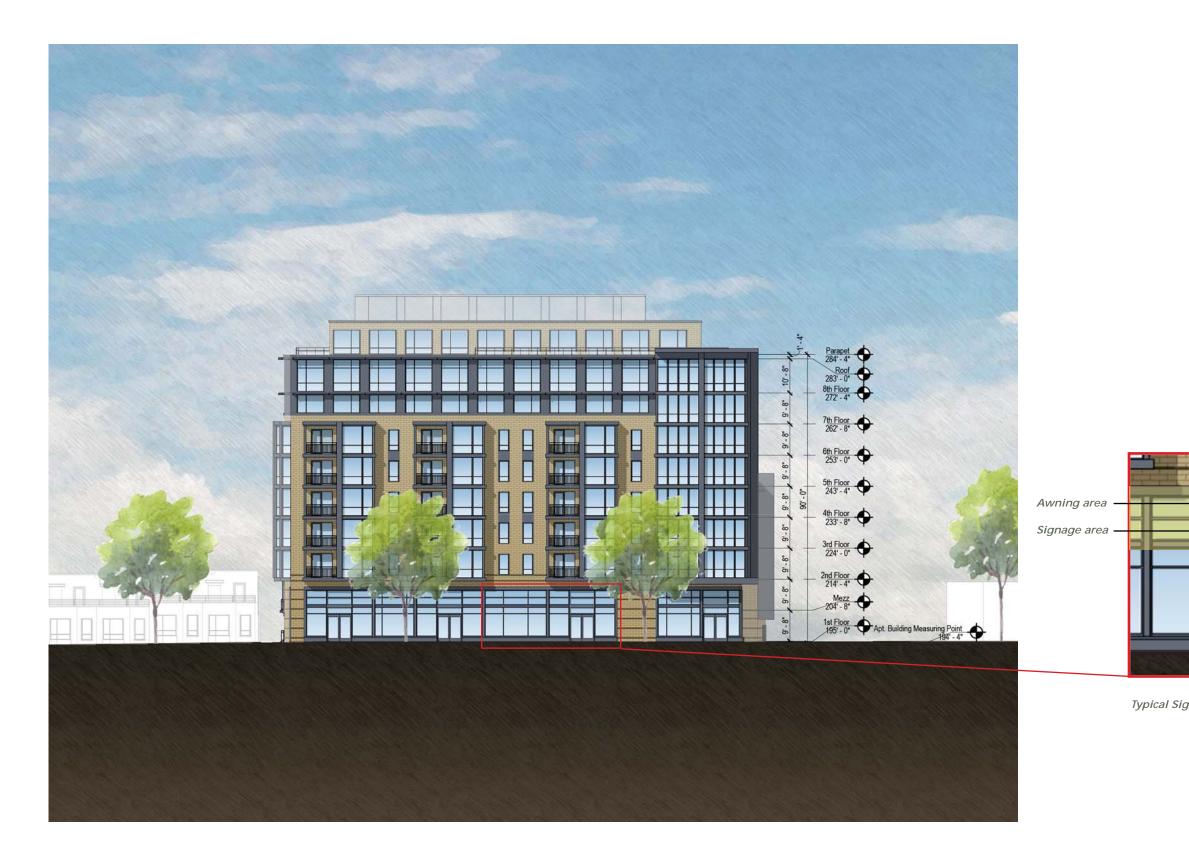

° 2017 Torti Gallas Urban, Inc. | 1326 H Street NE 2nd Floor Washington, DC 20002 East Elevation - Georgia Ave

PARK VIEW COMMUNITY PARTNERS

Typical Signage location - Signage to Meet District Standards

© 2017 Torti Gallas Urban, Inc. | 1326 H Street NE 2nd Floor Washington, DC 20002