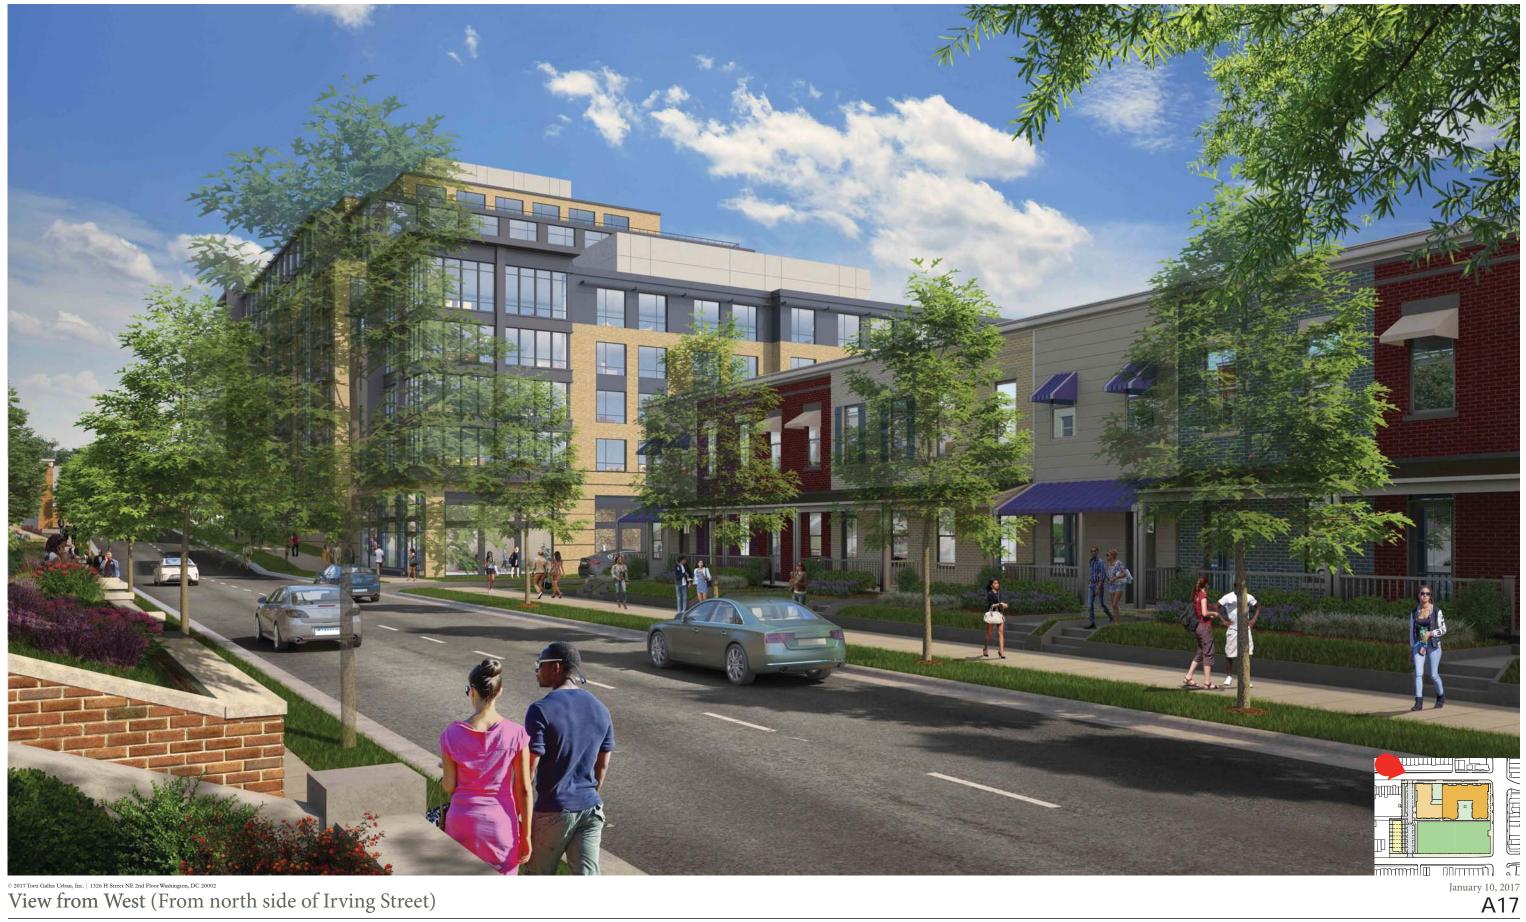

IEW COMMUNITY PARTNERS





Typical Signage location - Signage to Meet District Standards













© 2017 Torti Gallas Urban, Inc. | 1326 H Street NE 2nd Floor Washington, DC 20002

West Elevation

PARK VIEW COMMUNITY PARTNERS







© 2017 Torti Gallas Urban, Inc. | 1326 H Street NE 2nd Floor Washington, DC 20002

South Elevation

PARK VIEW COMMUNITY PARTNERS







Longitudinal Section 1

 $\odot$  2017 Torti Gallas Urban, Inc. | 1326 H Street NE 2nd Floor Washington, DC 20002

**Building Section** 

PARK VIEW COMMUNITY PARTNERS



Note: Sound transmission will be controlled between the commercial space and the abutting living units





Longitudinal Section 2

0 2017 Torti Gallas Urban, Inc. | 1326 H Street NE 2nd Floor Washington, DC 20002

**Building Section** 

























Existing

Proposed

<sup>o</sup> 2017 Torri Gallas Urban, Inc. | 1326 H Street NE 2nd Floor Washington, DC 2002 View from South (Looking north along Georgia Ave)









Existing

Proposed

<sup>c</sup> 2017 Torti Gallas Urban, Inc. | 1326 H Street NE 2nd Floor Washington, DC 2002 View from Georgia Ave (Looking west along Columbia Road)









<sup>©</sup> 2017Torti Gallas Utban, Inc. | 1326 H Street NE 2nd Floor Washington, DC 2002 View from NE (Intersection of Georgia Ave and Lamont Street)

PARK VIEW COMMUNITY PARTNERS