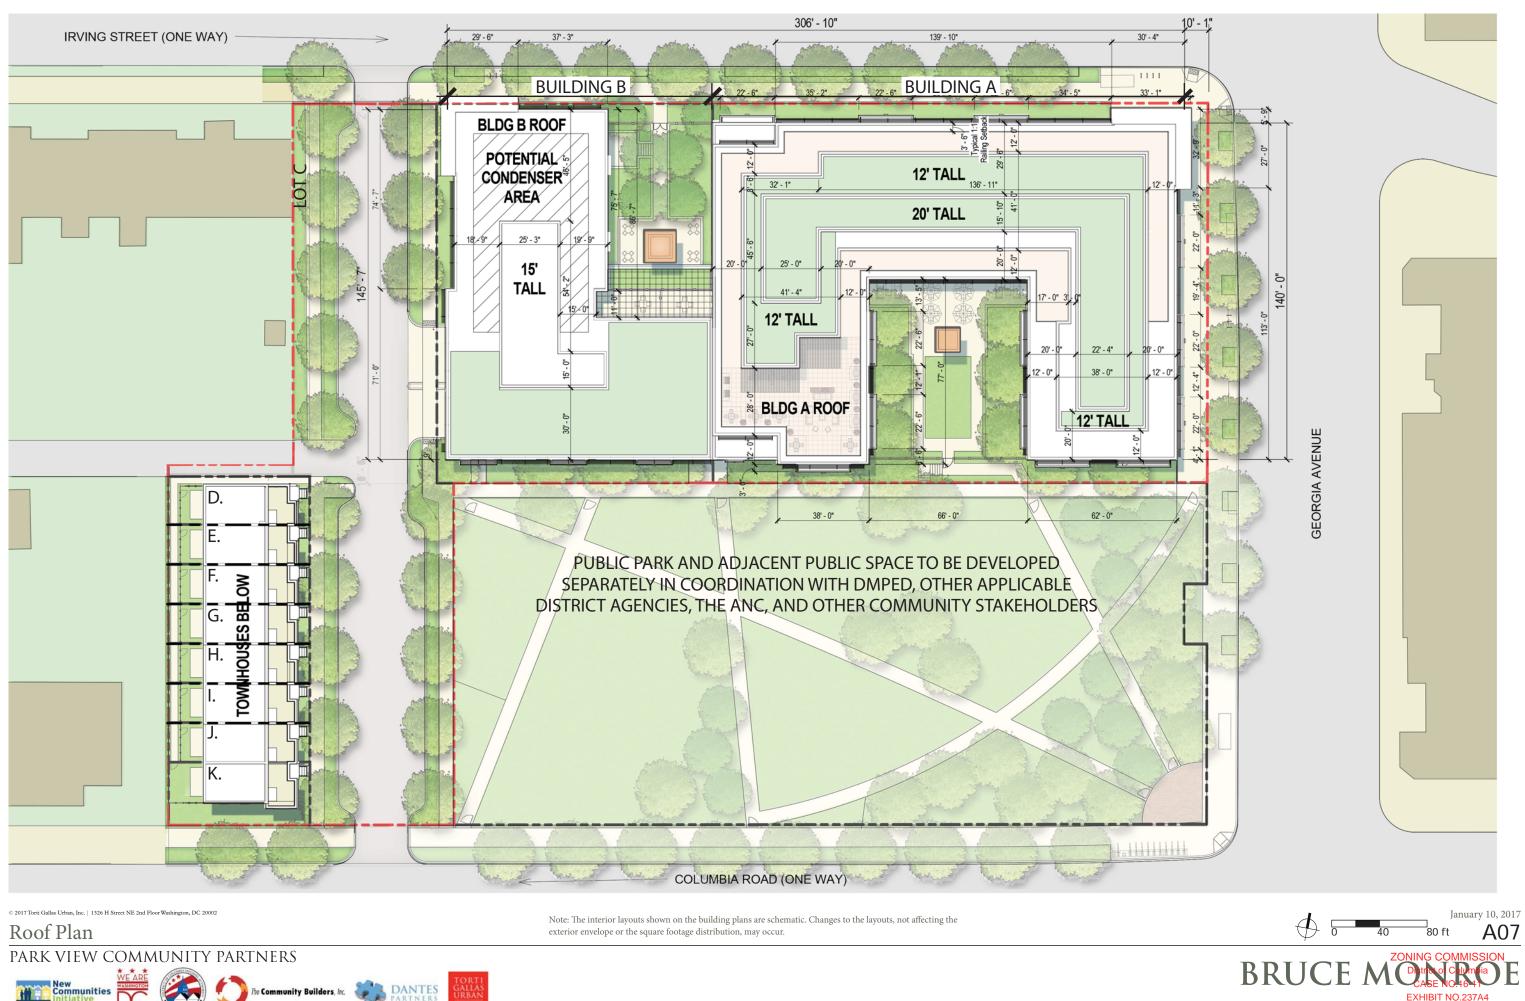

° 2017 Torti Gallas Urban, Inc. | 1326 H Street NE 2nd Floor Washington, DC 20002 East Elevation - Georgia Ave

PARK VIEW COMMUNITY PARTNERS





Typical Signage location - Signage to Meet District Standards













© 2017 Torti Gallas Urban, Inc. | 1326 H Street NE 2nd Floor Washington, DC 20002

West Elevation

PARK VIEW COMMUNITY PARTNERS







© 2017 Torti Gallas Urban, Inc. | 1326 H Street NE 2nd Floor Washington, DC 20002

South Elevation

PARK VIEW COMMUNITY PARTNERS







Longitudinal Section 1

 $\odot$  2017 Torti Gallas Urban, Inc. | 1326 H Street NE 2nd Floor Washington, DC 20002

**Building Section** 

PARK VIEW COMMUNITY PARTNERS



Note: Sound transmission will be controlled between the commercial space and the abutting living units





Longitudinal Section 2